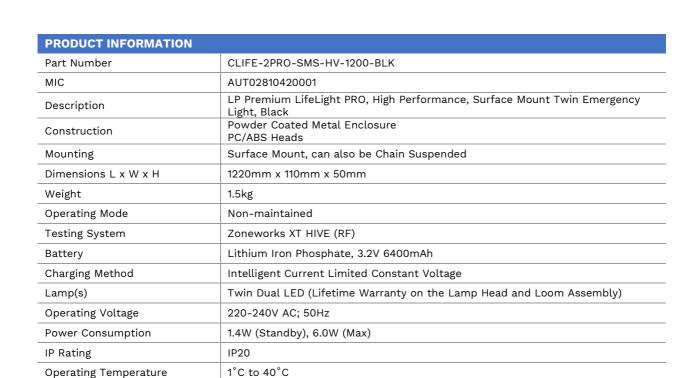

## CLIFE-2PRO-SMS-HV-1200-BLK

CLEVERTRONICS LP LIFELIGHT PRO SURFACE MOUNT TWIN EMERGENCY, BLACK

| REPLACEMENT PARTS                      |                   |
|----------------------------------------|-------------------|
| PART NUMBER                            | DESCRIPTION       |
| 1550230                                | Battery           |
| 1100872                                | LED Head Assembly |
| AUM02870110001<br>CLIFE-PRO-CKIT-HV-NP | Driver Pack       |
| 8003194                                | HIVE Node         |