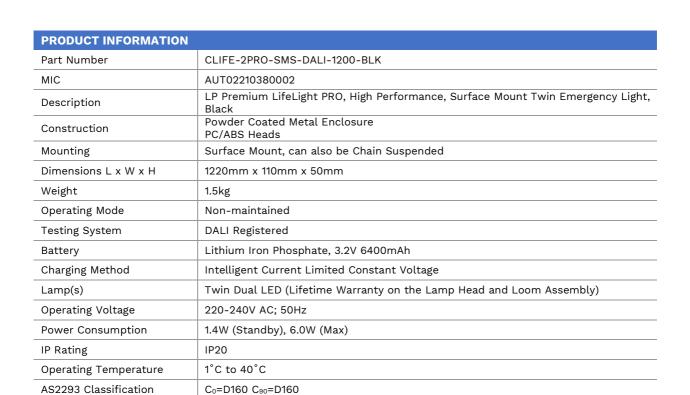

## CLIFE-2PRO-SMS-DALI-1200-BLK

CLEVERTRONICS LP LIFELIGHT PRO SURFACE MOUNT TWIN EMERGENCY, BLACK

| REPLACEMENT PARTS                        |                   |
|------------------------------------------|-------------------|
| PART NUMBER                              | DESCRIPTION       |
| 1550230                                  | Battery           |
| 1100872                                  | LED Head Assembly |
| AUM02270220002<br>CLIFE-PRO-CKIT-DALI-NP | Driver Pack       |
| 8003060                                  | DALI Node         |